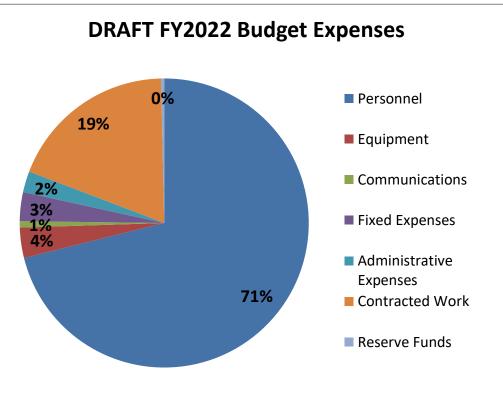

| EXPENSES - WORKING BUDGET |             |  |
|---------------------------|-------------|--|
| Personnel                 | \$867,671   |  |
| Equipment                 | \$62,118    |  |
| Communications            | \$7,476     |  |
| Fixed Expenses            | \$47,043    |  |
| Miscellaneous Expenses    | \$35,420    |  |
| Contracted Work           | \$323,561   |  |
| Reserve Funds             | \$26,000    |  |
| Total Expenses            | \$1,369,289 |  |