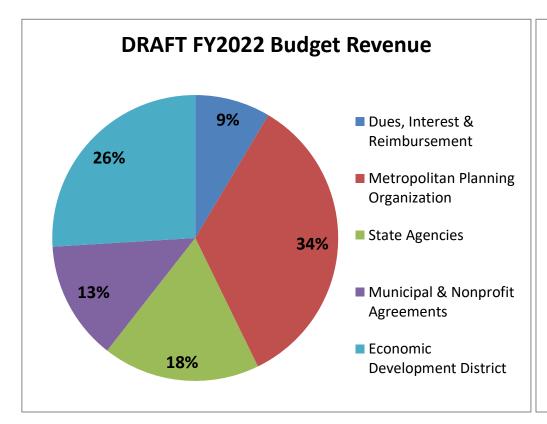

| FUNDING SOURCES - WORKING BUDGET   |             |  |
|------------------------------------|-------------|--|
| Due, Interest & Reimbursement      | \$119,406   |  |
| Metropolitan Planning Organization | \$584,183   |  |
| State Agencies                     | \$242,351   |  |
| Municipal & Nonprofit Agreements   | \$170,187   |  |
| Economic Development District      | \$270,000   |  |
| Total Revenue                      | \$1,386,126 |  |
| Pending Grant Applications         | \$388,091   |  |