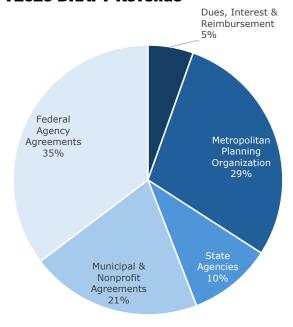

# Strafford Regional Planning Commission DRAFT FY 2025 Budget

**Summary Table** 

|                                    | FY24*     | FY25 DRAFT |            |
|------------------------------------|-----------|------------|------------|
|                                    | Revenue   | Revenue    | Net Change |
| Dues, Interest & Reimbursement     | 139,422   | 138,270    | (1,153)    |
| Metropolitan Planning Organization | 626,458   | 727,766    | 101,308    |
| State Agencies                     | 313,575   | 254,112    | (59,463)   |
| Municipal & Nonprofit Agreements   | 621,569   | 522,036    | (99,533)   |
| Federal Agency Agreements          | 407,394   | 896,350    | 488,956    |
| Total                              | 2,108,418 | 2,538,533  | 430,116    |