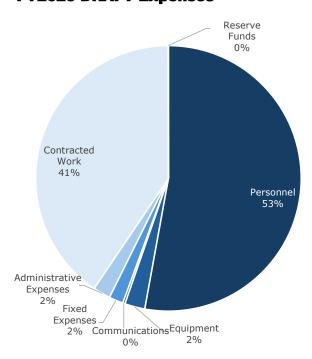

|                         | Expenses  | Expenses  | Net Change |
|-------------------------|-----------|-----------|------------|
| Personnel               | 1,313,760 | 1,341,557 | 27,796     |
| Equipment               | 38,615    | 62,365    | 23,750     |
| Communications          | 7,591     | 7,100     | (491)      |
| Fixed Expenses          | 47,166    | 43,894    | (3,272)    |
| Administrative Expenses | 50,000    | 54,000    | 4,000      |
| Contracted Work         | 613,075   | 1,028,100 | 415,025    |
| Reserve Funds           | 13,000    | 1,000     | (12,000)   |
| Total                   | 2,083,208 | 2,538,016 | 454,807    |
| Net Deficit/Surplus     | 23,445    | 518       | (24,692)   |