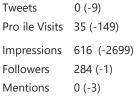

# Strafford.org

1700 (200) 1200 (0)

WEB AND SOCIAL MEDIA STATISTICS

## **Constant Contact**

Subscribers 7133 (-6) Avg. Open Rate 19% (-4%)

8 (-5) 320 (-352) Engagement 20 (-34)

Reach

Reach

# Followers Posts

3 (2) 11 (5) 231 (165) Engagement 177 (2)

Twitter

| AILUIS                     |          |
|----------------------------|----------|
| Open Data<br>Portal Views  | 1197 (2) |
| Tax Parcel<br>Viewer Views | 825 (64) |