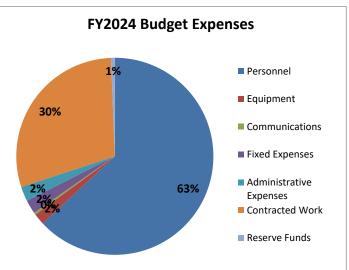

|                         | Expenses  | Expenses  | Net Change |
|-------------------------|-----------|-----------|------------|
| Personnel               | 1,293,176 | 1,313,760 | 20,584     |
| Equipment               | 38,518    | 38,615    | 97         |
| Communications          | 7,591     | 7,591     | 0          |
| Fixed Expenses          | 47,166    | 47,166    | 0          |
| Administrative Expenses | 45,650    | 50,000    | 4,350      |
| Contracted Work         | 614,798   | 613,075   | (1,723)    |
| Reserve Funds           | 5,000     | 13,000    | 8,000      |
| Total                   | 2,051,901 | 2,083,208 | 31,307     |
| Net Deficit/Surplus     | 16,344    | 25,210    | 8,866      |

| Strafford Reg                                   | gional Pl        | ann   | ing Cor     | nmi |               |          |
|-------------------------------------------------|------------------|-------|-------------|-----|---------------|----------|
| FY2024 EXPENSES                                 | FY2024 Adopted B | udget | FY2024 Budg | et  | Net<br>Change | % Change |
| Total                                           | 2,051,900        |       | 2,083,208   |     | 31,308        | 1.5%     |
| PERSONNEL                                       | 1,293,176        | 69%   | 1,313,760   | 63% | 20,584        | 1.6%     |
| Salaries and Hourly Wages                       | 997,606          |       | 1,018,140   |     | 20,534        | 2.1%     |
| Payroll Taxes                                   | 77,230           |       | 78,678      |     | 1,448         | 1.9%     |
| Payroll Processing - QuickBooks                 | 3,778            |       | 3,778       |     | 0             | 0.0%     |
| Health Insurance                                | 130,793          |       | 129,181     |     | (1,612)       | -1.2%    |
| Dental Insurance                                | 7,384            |       | 8,321       |     | 937           | 12.7%    |
| Life Insurance                                  | 1,524            |       | 1,524       |     | 0             | 0.0%     |
| Shorterm Disability                             | 2,876            |       | 2,876       |     | 0             | 0.0%     |
| Longterm Disability                             | 837              |       | 837         |     | 0             | 0.0%     |
| Paid Family Medical Leave                       | 6,010            |       | 6,102       |     | 92            | 1.5%     |
| FSA Fees                                        | 0                |       | 0           |     | 0             | -        |
| Health Incentives                               | 11,935           |       | 10,334      |     | (1,600)       | -13.4%   |
| SIMPLE IRA Pension                              | 29,284           |       | 30,069      |     | 786           | 2.7%     |
| Worker's Compensation                           | 1,899            |       | 1,899       |     | 0             | 0.0%     |
| Unemployment Insurance                          | 2,230            |       | 2,230       |     | 0             | 0.0%     |
| Staff Training & Workshops                      | 15,000           |       | 15,000      |     | 0             | 0.0%     |
| Professional Dues: AMPO, NHARPC, NHPA, APA, NHN | 4,792            |       | 4,792       |     | 0             | 0.0%     |
| EQUIPMENT                                       | 38,518           | 3%    | 38,615      | 2%  | 97            | 0.3%     |
| GIS Software                                    | 6,338            |       | 6,338       |     | 0             | 0.0%     |
| Transpo Software Maintenance: TransCAD          | 1,500            |       | 1,500       |     | 0             | 0.0%     |
| Office Software: Maintenance, purchase          | 11,080           |       | 11,177      |     | 97            | 0.9%     |
| INRIX Database for Transportation Planning      | 8,200            |       | 8,200       |     | 0             | 0.0%     |
| Traffic Count Supplies and Repair               | 3,000            |       | 3,000       |     | 0             | 0.0%     |
| Equipment Rental and Repair                     | 500              |       | 500         |     | 0             | 0.0%     |
| Copier Maintenance Contract                     | 3,900            |       | 3,900       |     | 0             | 0.0%     |
| Computers and Peripherals                       | 3,000            |       | 3,000       |     | 0             | 0.0%     |
| Office Furniture                                | 1,000            |       | 1,000       |     | 0             | 0.0%     |
| COMMUNICATIONS                                  | 7,591            | 2%    | 7,591       | 0%  | 0             | 0.0%     |
| Postage and Delivery                            | 400              |       | 400         |     | 0             | 0.0%     |
| Office Phone System                             | 1,164            |       | 1,164       |     | 0             | 0.0%     |
| Internet and Phone Service                      | 3,600            |       | 3,600       |     | 0             | 0.0%     |
| Website Design and Maintenance                  | 1,427            |       | 1,427       |     | 0             | 0.0%     |
| Media Outreach Activities                       | 1,000            |       | 1,000       |     | 0             | 0.0%     |

| FY2024 EXPENSES                                      | FY2024 Adopted | Budget | FY2024 Budg | get  | Net<br>Change | % Change |
|------------------------------------------------------|----------------|--------|-------------|------|---------------|----------|
| FIXED EXPENSES                                       | 47,166         | 5%     | 47,166      | 2%   | 0             | 0.0%     |
| Property & Liability                                 | 7,173          |        | 7,173       |      | 0             | 0.0%     |
| Office Vehicle Lease and Maintenance                 | 9,993          |        | 9,993       |      | 0             | 0.0%     |
| Rent                                                 | 30,000         |        | 30,000      |      | 0             | 0.0%     |
| ADMINISTRATIVE EXPENSES                              | 45,650         | 1%     | 50,000      | 2%   | 4,350         | 9.5%     |
| Printing                                             | 150            |        | 1,500       |      | 1,350         | 900.0%   |
| Audit and Accounting Services                        | 16,000         |        | 16,000      |      | 0             | 0.0%     |
| Legal                                                | 4,000          |        | 4,000       |      | 0             | 0.0%     |
| Office and Mapping Supplies                          | 4,000          |        | 4,000       |      | 0             | 0.0%     |
| Office Expense                                       | 10,000         |        | 10,000      |      | 0             | 0.0%     |
| Meeting Expenses (Meetings and Meeting Notices)      | 3,500          |        | 3,500       |      | 0             | 0.0%     |
| Travel                                               | 5,000          |        | 8,000       |      | 3,000         | 60.0%    |
| Library & Subscriptions: NH Planning Books           | 2,500          |        | 2,500       |      | 0             | 0.0%     |
| Bank Fees                                            | 0              |        | 0           |      | 0             | -        |
| HealthTrust Employee Health Rewards                  | 500            |        | 500         |      | 0             | 0.0%     |
| OUTSOURCED CONTRACTS                                 | 614,798        | 20%    | 613,075     | 29%  | (1,723)       | -0.3%    |
| 1000 IT Services                                     | 29,000         |        | 34,000      |      | 5,000         | 17.2%    |
| 3507 Far RT11 Audit & Regs Consultant Team           | 113,075        |        | 113,075     |      | 0             | 0.0%     |
| 3903 MIL CWSRF Consulting Engineer                   | 37,500         |        | 30,000      |      | (7,500)       | -20.0%   |
| 4107 Newmarket Form Based Code Consultant            |                |        | 73,000      |      | 73,000        | -        |
| Architect, Landscape Architect, Engineer Consultant  | 15,000         |        | 0           |      | (15,000)      | -100.0%  |
| 5207 PREPA Grant-Dover NRI Environmental Consult     | 6,000          |        | 6,000       |      | 0             | 0.0%     |
| 5208 PREPA Grant-Lee NRI Environmental Consultan     | 6,000          |        | 6,000       |      | 0             | 0.0%     |
| 6152 Coastal Resilience Grant (NKT) Landscape Archi  | 4,000          |        | 4,000       |      | 0             | 0.0%     |
| 6801 InvestNH Housing Navigator Direct Costs         | 2,286          |        | 0           |      | (2,286)       | -100.0%  |
| 7111 EPA Brownfields QEP                             | 84,938         |        | 78,000      |      | (6,938)       | -8.2%    |
| 7201 HUD EDI CDS Regional Plans - RPC Pass Through   | 267,000        |        | 200,000     |      | (67,000)      | -25.1%   |
| 7301 USDA RD FAR & MIL Town Facilties Consultant     |                |        | 5,250       |      |               |          |
| 8002 Contract Transportation Support (UPWP)          | 40,000         |        | 40,000      |      | 0             | 0.0%     |
| 8002 Contract Title VI/Environmental Justice Support | 10,000         |        | 10,000      |      | 0             | 0.0%     |
| 8102 Safe Streets for All                            | 0              |        | 13,750      |      | 13,750        |          |
| RESERVE FUND CONTRIBUTION                            | 5,000          | 0%     | 13,000      | 1%   | 8,000         | 160.0%   |
|                                                      |                | 100%   |             | 100% |               |          |