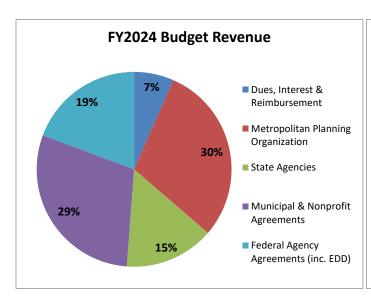

## **Summary Table**

|                                      | FY24*     | FY24 Mid Year |            |
|--------------------------------------|-----------|---------------|------------|
|                                      | Revenue   | Revenue       | Net Change |
| Dues, Interest & Reimbursement       | 139,422   | 139,422       | 0          |
| Metropolitan Planning Organization   | 640,958   | 626,458       | (14,500)   |
| State Agencies                       | 320,873   | 313,575       | (7,298)    |
| Municipal & Nonprofit Agreements     | 486,241   | 621,569       | 135,328    |
| Federal Agency Agreements (inc. EDD) | 480,750   | 407,394       | (73,356)   |
| Total                                | 2.068.245 | 2.108.418     | 40.173     |

<sup>\*</sup>Based on FY2024 adopted budget

|                                                         | FY2024 Mid Year Budget Amendment Revenue |                   |                  |                        |                        |                |     |            |          |
|---------------------------------------------------------|------------------------------------------|-------------------|------------------|------------------------|------------------------|----------------|-----|------------|----------|
|                                                         | FY 24 Adopted                            | Funding<br>Source | Internal<br>Dues | Outside<br>Source Soft | Outside<br>Source Cash | Net<br>Outside |     |            |          |
| FY2024 REVENUES                                         | Revenue                                  | Revenue           | Match            | Match                  | Match                  | Funding        |     | Net Change | % Change |
| Total                                                   | 2,068,245                                | 2,108,418         | 102,544          | 62,611                 |                        | 2,108,418      |     | 40,173     | 1.9%     |
| ues, Interest & Reimbursements                          | 139,422                                  | 139,422           | 0                | 0                      | 0                      | 139,422        | 7%  | 0          | 0.0%     |
| 2000 Municipal Dues (minus BRK)                         | 138,822                                  | 138,822           | 0                | 0                      | 0                      | 138,822        |     | 0          | 0.0%     |
| 0000 Interest                                           | 100                                      | 100               | 0                | 0                      | 0                      | 100            |     | 0          | 0.0%     |
| 0000 Health Trust reward/reimbursement                  | 500                                      | 500               | 0                | 0                      | 0                      | 500            |     | 0          | 0.0%     |
| 0000 Misc Revenue                                       | 0                                        | 0                 | 0                | 0                      | 0                      | 0              |     | 0          | -        |
| Iunicipal & Nonprofit Service Agreements                | 486,241                                  | 621,569           | 6,235            | 0                      | 0                      | 621,569        | 29% | 135,328    | 27.8%    |
| 3104 Barrington Housing Master Plan Chapter             | 21,500                                   | 22,330            | 0                | 0                      |                        | 22,330         |     | 830        | 3.9%     |
| 3501 Farmington Town Planner Services                   | 40,000                                   | 60,000            | 0                | 0                      | 0                      | 60,000         |     | 20,000     | 50.0%    |
| 3506 Farmington Tax Maps                                | 1,000                                    | 1,000             | 0                | 0                      | 0                      | 1,000          |     | 0          | 0.0%     |
| 3507 Farmington RT11 Audit and Regulatory Change        | 135,740                                  | 133,740           | 0                | 0                      | 0                      | 133,740        |     | (2,000)    | -1.5%    |
| 3903 Milton Nitrogen Removal Plan (CWSRF)               | 50,000                                   | 40,000            | 0                | 0                      | 0                      | 40,000         |     | (10,000)   | -20.0%   |
| 4004 New Durham Housing & Land Use Master Plan Chapters |                                          | 22,000            | 0                | 0                      | 0                      | 22,000         |     |            |          |
| 410X Newmarket Tax Maps                                 | 1,000                                    | 1                 | 0                | 0                      | 0                      | 1              |     | (999)      | -99.9%   |
| 4105 Newmarket Housing & Demographics HOP Grant         | 24,000                                   | 24,500            | 0                | 0                      | 0                      | 24,500         |     | 500        | 2.1%     |
| 4106 Newmarket Comprehensive Master Plan Update         | 20,000                                   | 20,000            | 0                | 0                      | 0                      | 20,000         |     | 0          | 0.0%     |
| 4107 Newmarket Form Based Code                          |                                          | 90,500            | 0                | 0                      | 0                      | 90,500         |     | 90,500     | -        |
| 4201 Northwood Technical Services                       | 25,000                                   | 25,000            | 0                | 0                      | 0                      | 25,000         |     | 0          | 0.0%     |
| 4301 Nottingham Town Planner Services                   | 25,000                                   | 25,000            | 0                | 0                      | 0                      | 25,000         |     | 0          | 0.0%     |
| 4403 Rochester Recreation Master Plan                   | 23,000                                   | 24,200            | 4,355            | 0                      | 0                      | 24,200         |     | 1,200      | 5.2%     |
| 4404 Rochester Strategic Plan RFP Writing               |                                          | 4,928             | 0                | 0                      | 0                      | 4,928          |     | 4,928      | -        |
| 4606 Somersworth Tax Maps                               | 1,000                                    | 1,686             | 0                | 0                      | 0                      | 1,686          |     | 686        | 68.6%    |
| 4605 Somersworth Master Plan and Audit                  | 67,000                                   | 66,000            | 0                | 0                      | 0                      | 66,000         |     | (1,000)    | -1.5%    |
| 4701 Strafford Town Planner Services                    | 38,000                                   | 36,250            | 0                | 0                      | 0                      | 36,250         |     | (1,750)    | -4.6%    |
| 4704 Strafford Tax Maps                                 | 1,000                                    | 693               | 0                | 0                      | 0                      | 693            |     | (308)      | -30.8%   |
| 4801 Wakefield Contract Planner                         | 0                                        | 5,400             | 0                | 0                      | 0                      | 5,400          |     | 5,400      | -        |
| 4802 Sanbornville Precinct NBRC Grant Admin             | 2,000                                    | 0                 | 0                | 0                      | 0                      | 0              |     | (2,000)    | -100.0%  |
| 4803 Wakefield NBRC Grant Admin (Union Hotel)           | 3,000                                    | 1,500             | 0                | 0                      | 0                      | 1,500          |     | (1,500)    | -50.0%   |
| 5002 NHARPC Administration                              | 8,000                                    | 8,000             | 0                | 0                      | 0                      | 8,000          |     | 0          | 0.0%     |
| 5151 CHAT/Tufts Health Plan Foundation - Healthy Aging  | 0                                        | 8,840             | 1,880            | 0                      | 0                      | 8,840          |     | 8,840      | -        |
| 5501 GIS projects (small billable projects)             | 1                                        | 1                 | 0                | 0                      | 0                      | 1              |     | 0          | 0.0%     |

|                                                                           | FY2024 Mid Year Budget Amendment Revenue |                              |                     |                                 |          |                           |      |                        |                    |
|---------------------------------------------------------------------------|------------------------------------------|------------------------------|---------------------|---------------------------------|----------|---------------------------|------|------------------------|--------------------|
| FY2024 REVENUES                                                           | FY 24 Adopted<br>Revenue                 | Funding<br>Source<br>Revenue | Internal Dues Match | Outside<br>Source Soft<br>Match | Outside  | Net<br>Outside<br>Funding |      | Net Change             | % Change           |
| ederal Agency Agreements (including EDD)                                  | 480,750                                  | 407.394                      | 16.578              | 31.703                          | 0        | 407.394                   | 19%  | Net Change<br>(73.356) | % Change<br>-15.3% |
| U.S. Dept of Economic Development Administration                          | 480,730                                  | 407,334                      | 10,378              | 31,703                          | <u> </u> | 407,334                   | 13/0 | (73,330)               | -13.3/             |
| 7003 EDD Planning Partnership                                             | 70,000                                   | 64,644                       | 16,271              | 31,703                          |          | 64,644                    |      | (5,356)                | -7.7               |
| U.S. Environmental Protection Agency                                      | 70,000                                   | 04,044                       | 10,271              | 31,703                          |          | 04,044                    |      | (3,330)                |                    |
| 7111 Brownfields Community Assessment FY24-28                             | 93,750                                   | 93,750                       | 0                   | 0                               |          | 93,750                    |      | 0                      | 0.0                |
| U.S. Department of Housing and Urban Development                          | 33,730                                   | 33,730                       |                     | 0                               |          | 33,730                    |      |                        | 0.0                |
| 7201 HUD EDI CDS - Regional Plans                                         | 317,000                                  | 237,500                      | 0                   | 0                               | 0        | 237,500                   |      | (79,500)               | -25.1              |
| Ç.                                                                        | 317,000                                  | 237,300                      | U                   | U                               | U        | 237,300                   |      | (75,300)               | -23.1              |
| U.S. Department of Agriculture - Rural Development                        |                                          | 11 500                       | 207                 | 0                               | 0        | 11 500                    |      | 11,500                 |                    |
| 7301 USDA RD- Farmington & Milton Town Facilities Studies tate Agreements | 320,873                                  | 11,500<br>313.575            | 307<br>3.500        | 30.908                          | 0        | 11,500<br>313.575         | 15%  | (7,298)                | -2.3               |
| Dept of Business and Economic Affairs                                     | 320,873                                  | 313,5/5                      | 3,500               | 30,908                          | U        | 313,5/5                   | 15%  | (7,298)                | -2.3               |
| •                                                                         | 11 111                                   | 11,111                       | 0                   | 0                               | 0        | 11,111                    |      | 0                      | 0.0                |
| 6004 Targeted Block Grant  Dept of Environmental Services                 | 11,111                                   | 11,111                       | U                   | U                               | U        | 11,111                    |      | U                      | 0.0                |
| 6104 Coastal Grant 2024                                                   | 15,000                                   | 15,000                       | 2,500               | 12,500                          | 0        | 15,000                    |      | 0                      | 0.0                |
| 6151 Project of Special Merit - FloodSmart Seacoast                       | 15,000                                   | 1,765                        | 2,500               | 12,500                          | 0        | 1,765                     |      | 0                      | 0.0                |
| 6152 Coastal Resilience Grant Newmarket Riverfront Plan                   | 18.650                                   | 18,650                       | 0                   | 0                               | 0        | 18,650                    |      | 0                      | 0.0                |
| 6305 Source Water Protection- NKT OS Plan                                 | 16,223                                   | 18,223                       | 1,000               | 2,337                           | Ü        | 18,223                    |      | 2,000                  | 12.3               |
| University of New Hampshire                                               | 10,223                                   | 10,223                       | 1,000               | 2,337                           |          | 10,223                    |      | 2,000                  | 12.3               |
| 5206 Great Bay Adapts                                                     | 5.000                                    | 5.000                        | 0                   | 0                               | 0        | 5.000                     |      | 0                      | 0.0                |
| 5207 PREPA Grant-Dover NRI                                                | 20,230                                   | 18,730                       | 0                   | 0                               | 0        | 18,730                    |      | (1,500)                | -7.4               |
| 5208 PREPA Grant-Lee NRI                                                  | 20,230                                   | 18,730                       | 0                   | 0                               | 0        | 18,730                    |      | (1,500)                | -7.4               |
| 5209 PREPA Grant-Somersworth Nat Res MP                                   | 21,600                                   | 15,000                       | 0                   | 0                               | 0        | 15.000                    |      | (6,600)                | -30.6              |
| NH Community Development Finance Authority                                | 21,000                                   | 13,000                       | 0                   | J                               | 0        | 13,000                    |      | (0,000)                | 30.0               |
| 6601 CDBG Grant Adminisration (CAPSC Homeless Shelter)                    | 0                                        | 0                            | 0                   | 0                               | 0        | 0                         |      | 0                      |                    |
| 6602 CDBG Grant Administration (ROC Gafney Home)                          | 4.000                                    | 7.000                        | 0                   | 0                               | 0        | 7.000                     |      | 3.000                  | 75.0               |
| 6603 Transformative Planning Grant                                        | 10,000                                   | 5,000                        | 0                   | 0                               | 0        | 5,000                     |      | (5,000)                | -50.0              |
| NH Housing Finance Authority                                              | 10,000                                   | 3,000                        |                     |                                 |          | 3,000                     |      | (5,555)                |                    |
| 6801 InvestNH Housing Navigator Grant                                     | 131.154                                  | 131.154                      | 0                   | 0                               | 0        | 131.154                   |      | 0                      | 0.0                |
| Department of Safety Homeland Security                                    | 151,15                                   | 101,10                       |                     | Ţ,                              |          | 101,101                   |      |                        |                    |
| 6501 HazMit Plans PDM19- BAR,NDU,ROL,SOM (FY 22-23)                       | 0                                        | 675                          | 0                   | 225                             | 0        | 675                       |      | 675                    |                    |
| 6502 HazMit Plans BRIC20-DUR, MID, MIL, NOT, STR (FY23-24)                | 10.475                                   | 22.937                       | 0                   | 7.646                           | 0        | 22.937                    |      | 12.462                 | 119.0              |
| 6503 HazMit Plans BRIC21-MAD, NOR, ROC                                    | 24,000                                   | 18,000                       | 0                   | 6,000                           | 0        | 18,000                    |      | (6,000)                | -25.0              |
| 6504 HazMit Plans 4516-DOV, FAR, NKT                                      | 13,200                                   | 6,600                        | 0                   | 2,200                           | 0        | 6,600                     |      | (6,600)                | -50.0              |
| Metropolitan Planning Organization Agreements                             | 640.958                                  | 626,458                      | 76.231              | 0                               | 0        | 626,458                   | 30%  | (14,500)               | -2.3               |
| Dept of Transportation                                                    |                                          |                              |                     |                                 |          |                           |      |                        |                    |
| 8001 UPWP Federal Highways & Transit                                      | 634,958                                  | 621,958                      | 69,106              | 0                               | 0        | 621,958                   |      | (13,000)               | -2.0               |
| 8101 COAST CommuteSmart Seacoast                                          | 6,000                                    | 4,500                        | 1,125               | 0                               | 0        | 4,500                     |      | (1,500)                | -25.0              |
| 8102 Safe Streets for All MPO Partnership                                 | 0                                        | 0                            | 6,000               | 0                               | 0        | 0                         |      | 0                      |                    |
|                                                                           |                                          |                              | .,                  |                                 |          |                           | 100% |                        |                    |