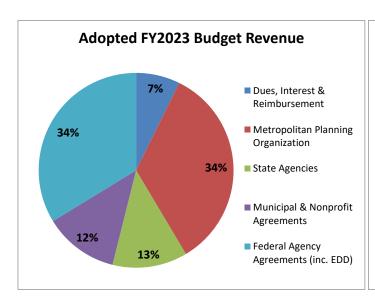

## **Strafford Regional Planning Commission**

Adopted FY 2023 Budget

| <b>Summary Table</b> |  |
|----------------------|--|
|----------------------|--|

|                                      | Adopted FY22* | Adopted FY23 |            |
|--------------------------------------|---------------|--------------|------------|
|                                      | Revenue       | Revenue      | Net Change |
| Dues, Interest & Reimbursement       | 123,523       | 131,355      | 7,832      |
| Metropolitan Planning Organization   | 494,910       | 614,856      | 119,946    |
| State Agencies                       | 349,508       | 224,011      | (125,497)  |
| Municipal & Nonprofit Agreements     | 190,759       | 222,557      | 31,798     |
| Federal Agency Agreements (inc. EDD) | 403,268       | 607,150      | 203,882    |
| Total                                | 1,561,968     | 1,799,929    | 237,961    |

<sup>\*</sup>Based on mid-year budget adopted December 2021

| Strafford Regional Planning Commission                                                                             |                                        |                              |                           |                                 |                                 |                           |       |
|--------------------------------------------------------------------------------------------------------------------|----------------------------------------|------------------------------|---------------------------|---------------------------------|---------------------------------|---------------------------|-------|
|                                                                                                                    | Adopted                                |                              | Adopt                     | ted FY2023 Bud                  | dget Revenue                    |                           |       |
| FY2023 REVENUES                                                                                                    | Mid Yr FY 22<br>Net Outside<br>Revenue | Funding<br>Source<br>Revenue | Internal<br>Dues<br>Match | Outside<br>Source Soft<br>Match | Outside<br>Source Cash<br>Match | Net<br>Outside<br>Funding |       |
| Total                                                                                                              | 1,561,968                              | 1,799,241                    | 94.976                    | 92,133                          | 688                             | 1,799,929                 |       |
| Dues, Interest & Reimbursements                                                                                    | 123,523                                | 131,355                      | 0                         | 0                               | 0                               | 131,355                   | 7%    |
| 2000 Municipal Dues (minus BRK, NOT, MIL, LEE)                                                                     | 119,402                                | 130,755                      | 0                         | 0                               | 0                               | 130,755                   |       |
| 0000 Interest                                                                                                      | 100                                    | 100                          | 0                         | 0                               | 0                               | 100                       |       |
| 0000 Health Trust reward/reimbursement                                                                             | 500                                    | 500                          | 0                         | 0                               | 0                               | 500                       |       |
| 0000 Misc Revenue  Municipal & Nonprofit Service Agreements                                                        | 3,520<br>190,759                       | 0<br>221,869                 | 4,312                     | 0                               | 0<br>688                        | 222,557                   | 12%   |
| 3103 Barrington Future Land Use and Transportation Master Plan                                                     |                                        | 11,398                       | (688)                     | 0                               | 688                             | 12,086                    | 12/0  |
| 3501 Farmington Town Planner Services                                                                              | 48,000                                 | 40,000                       | 0                         | 0                               | 0                               | 40,000                    |       |
| 3505/X Farmington Tax Maps                                                                                         | 2,139                                  | 1,000                        | 0                         | 0                               | 0                               | 1,000                     |       |
| 4003 New Durham ADU Update                                                                                         |                                        | 2,500                        | 0                         | 0                               | 0                               | 2,500                     |       |
| 4104/X Newmarket Tax Maps 4201 Northwood Technical Services                                                        | 1,000<br>25,000                        | 1,000<br>25,000              | 0                         | 0                               | 0                               | 1,000<br>25,000           |       |
| 4301 Nottingham Town Planner Services                                                                              | 28,000                                 | 25,000                       | 0                         | 0                               | 0                               | 25,000                    |       |
| 430x Nottingham Trail Maps                                                                                         |                                        | 1,625                        | 0                         | 0                               | 0                               | 1,625                     |       |
| 4602/X Somersworth Tax Maps                                                                                        | 2,720                                  | 1,000                        | 0                         | 0                               | 0                               | 1,000                     |       |
| 4603 Somersworth Historic Sites GIS                                                                                |                                        | 750                          | 0                         | 0                               | 0                               | 750                       |       |
| 4701 Strafford Town Planner Services                                                                               | 24,000                                 | 38,000                       | 0                         | 0                               | 0                               | 38,000                    |       |
| 4702/X Strafford Tax Maps 4703 Strafford Master Plan Update                                                        | 1                                      | 1,000<br>30,595              | 0                         | 0                               | 0                               | 1,000<br>30,595           |       |
| 4801 Wakefield CR                                                                                                  | 2,640                                  | 2,500                        | 0                         | 0                               | 0                               | 2,500                     |       |
| 4802 Sanbornville Precinct NBRC Grant Admin                                                                        | 5,000                                  | 4,000                        | 0                         | 0                               | 0                               | 4,000                     |       |
| 4803 Wakefield NBRC Grant Admin (Union Hotel)                                                                      |                                        | 3,000                        | 0                         | 0                               | 0                               | 3,000                     |       |
| 5002 NHARPC Administration                                                                                         |                                        | 8,000                        | 0                         | 0                               | 0                               | 8,000                     |       |
| 5031 NRPC Geodata Portal                                                                                           | 1,375                                  | 0                            | 0                         | 0                               | 0                               | 0                         |       |
| 5052 RPC/Source Water Protection-Coastal Innovative Land Use Gr<br>5101 POP!/NH Children's Health Foundation       | 5,816<br>10,883                        | 0                            | 0                         | 0                               | 0                               | 0                         |       |
| 5151 CHAT/Tufts Health Plan Foundation - Healthy Aging                                                             | 34,000                                 | 25,500                       | 5,000                     | 0                               | 0                               | 25,500                    |       |
| 5152 AARP support of CHAT/Tufts Fdn                                                                                | 6,000                                  | 0                            | 0                         | 0                               | 0                               | 0                         |       |
| 5501 GIS projects (small billable projects)                                                                        | 1                                      | 1                            | 0                         | 0                               | 0                               | 1                         |       |
| Federal Agency Agreements (including Economic Development                                                          | 403,268                                | 607,150                      | 17,500                    | 52,500                          | 0                               | 607,150                   | 34%   |
| U.S. Dept of Economic Development Administration 7001 EDD Planning Grant, Dues & Inkind Match                      | 12,935                                 | 0                            | 0                         | 0                               | 0                               | 0                         |       |
| 7003 EDD Planning Grant, Bues & Inkind Water                                                                       | 58,333                                 | 70,000                       | 17,500                    | 52,500                          | O .                             | 70,000                    |       |
| 7002 CARES Act Recovery and Resiliency                                                                             | 210,000                                | 45,250                       | 0                         | 0                               | 0                               | 45,250                    |       |
| U.S. Environmental Protection Agency                                                                               |                                        |                              |                           |                                 |                                 |                           |       |
| 7110 Brownfields Community Assessment Grant FY20-23                                                                | 122,000                                | 16,900                       | 0                         | 0                               | 0                               | 16,900                    |       |
| U.S. Department of Housing and Urban Development                                                                   |                                        |                              |                           |                                 | _                               |                           |       |
| 7201 HUD EDI CDS - Regional Plans State Agreements                                                                 | 349,508                                | 475,000<br>224,011           | 4,500                     | 38,333                          | 0                               | 475,000<br>224,011        | 12%   |
| Office of Planning and Development, BEA                                                                            | 349,308                                | 224,011                      | 4,300                     | 36,333                          |                                 | 224,011                   | 12/0  |
| 6001 Targeted Block Grant                                                                                          | 11,111                                 | 11,111                       | 0                         | 0                               | 0                               | 11,111                    |       |
| 6002 ARPA Housing Needs Assessment                                                                                 | 50,000                                 | 35,000                       | 0                         | 0                               | 0                               | 35,000                    |       |
| 600X CEDR Funding                                                                                                  | 0                                      | 50,000                       | 0                         | 0                               | 0                               | 50,000                    |       |
| Dept of Environmental Services  3302 Coastal Resilience Grant - Dover                                              | 1 507                                  | 0                            | 0                         | 0                               | 0                               | 0                         |       |
| 3302 Coastal Resilience Grant - Dover 3303 Coastal Resilience Grant - Dover Equity                                 | 1,507<br>32,580                        | 0                            | 0                         | 0                               | 0                               | 0                         |       |
| 3403 Durham Groundwater Modeling                                                                                   | 26,399                                 | 0                            | 0                         | 0                               | 0                               | 0                         |       |
| 3404 Coastal Resilience Grant - Durham                                                                             | 5,946                                  | 0                            | 0                         | 0                               | 0                               | 0                         |       |
| 6102/3 Coastal Grant 2022/3                                                                                        | 15,000                                 | 15,000                       | 2,500                     | 12,500                          | 0                               | 15,000                    |       |
| 6151 PSM Flood Smart Seacoast                                                                                      | 10,000                                 | 17,000                       | 0                         | 0                               | 0                               | 17,000                    |       |
| 6180 NFWF-Living Shoreline Implementation for Great Bay<br>6250 Watershed Assistance (Permeable Reactive Barrier)  | 27,546<br>29,846                       | 0<br>17,900                  | 0                         | 0<br>11,500                     | 0                               | 0<br>17,900               |       |
| 6251 604(b)-Sunrise Lake Watershed Management Plan                                                                 | 43,496                                 | 0                            | 0                         | 0                               | 0                               | 0                         |       |
| 6303 Source Water Protection-ROL and MIL MS4 Storwater Reg                                                         |                                        | 0                            | 0                         | 0                               | 0                               | 0                         |       |
| 6304 Source Water Protection- Aquifer Ordinance Updates                                                            | 0                                      | 22,000                       | 2,000                     | 0                               | 0                               | 22,000                    |       |
| University of New Hampshire                                                                                        |                                        |                              |                           |                                 |                                 |                           |       |
| 5203 Pathways to Resilience 5204 PREPA Grant-Dover buffers regulation update                                       | 1,000<br>7,409                         | 0                            | 0                         | 0                               | 0                               | 0                         |       |
| 5204 PREPA Grant-Dover buffers regulation update 5205 PREPA Grant-New Durham shoreland regulation update           | 9,352                                  | 5,000                        | 0                         | 0                               | 0                               | 5,000                     |       |
| NH Community Development Finance Authority                                                                         | 3,332                                  | 5,000                        | 3                         | J                               | 3                               | 3,000                     |       |
| 6601 CDBG Grant Adminisration (CAPSC Homeless Shelter)                                                             | 10,000                                 | 0                            | 0                         | 0                               | 0                               | 0                         |       |
| 6602 CDBG Grant Administration (ROC Gafney Home)                                                                   |                                        | 8,000                        | 0                         | 0                               | 0                               | 8,000                     |       |
| Department of Safety Homeland Security                                                                             | 40.505                                 |                              | -                         |                                 | _                               | 505                       |       |
| 6501 HazMit Plans PDM19- BAR,NDU,ROL,SOM (FY 202-23)<br>6502 HazMit Plans BRIC20-DUR, MID, MIL, NOT, STR (FY2023-2 | 18,500<br>24,000                       | 500<br>42,500                | 0                         | 167<br>14,167                   | 0                               | 500<br>42,500             |       |
| Metropolitan Planning Organization Agreements                                                                      | 494,910                                | 614,856                      | 68,664                    | 1,300                           | 0                               | 614,856                   | 34%   |
| Dept of Transportation                                                                                             |                                        |                              |                           |                                 |                                 |                           |       |
| 8001 UPWP Federal Highways & Transit                                                                               | 494,910                                | 603,000                      | 65,700                    | 1,300                           | 0                               | 603,000                   |       |
| 800X COAST/CMAQ CommuteSmart Seacoast                                                                              |                                        | 11,856                       | 2,964                     | 0                               | 0                               | 11,856                    | 1.000 |
|                                                                                                                    |                                        |                              |                           |                                 |                                 |                           | 100%  |