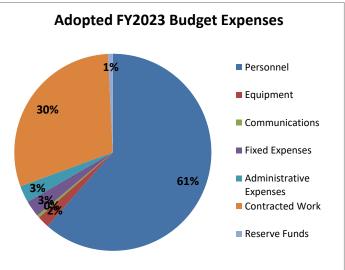

|                         | Expenses  | Expenses  | Net Change |
|-------------------------|-----------|-----------|------------|
| Personnel               | 1,035,675 | 1,099,685 | 64,010     |
| Equipment               | 52,924    | 35,081    | (17,843)   |
| Communications          | 10,873    | 7,591     | (3,282)    |
| Fixed Expenses          | 46,028    | 48,197    | 2,169      |
| Administrative Expenses | 68,025    | 49,725    | (18,300)   |
| Contracted Work         | 303,142   | 533,040   | 229,898    |
| Reserve Funds           | 25,000    | 14,000    | (11,000)   |
| Total                   | 1,541,668 | 1,787,319 | 245,651    |
| Net Deficit/Surplus     | 20.300    | 12.609    | (7.690)    |