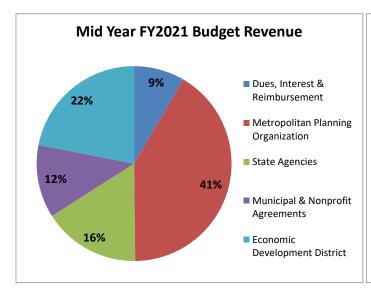

## **Strafford Regional Planning Commission**

Adopted Mid Year Amended FY2021 Budget
Summary Table

|                                    | Adopted FY21 | MidYear FY21 |            |
|------------------------------------|--------------|--------------|------------|
|                                    | Revenue      | Revenue      | Net Change |
| Dues, Interest & Reimbursement     | 119,406      | 119,406      | 0          |
| Metropolitan Planning Organization | 560,896      | 585,645      | 24,749     |
| State Agencies                     | 218,422      | 228,461      | 10,039     |
| Municipal & Nonprofit Agreements   | 174,502      | 171,054      | (3,448)    |
| Economic Development District      | 180,000      | 310,507      | 130,507    |
| Total                              | 1,253,225    | 1,415,073    | 161,847    |