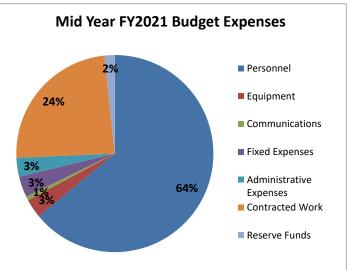

|                         | Expenses  | Expenses  | Net Change |
|-------------------------|-----------|-----------|------------|
| Personnel               | 841,238   | 886,625   | 45,386     |
| Equipment               | 38,889    | 42,904    | 4,015      |
| Communications          | 9,186     | 9,186     | 0          |
| Fixed Expenses          | 44,465    | 47,043    | 2,578      |
| Administrative Expenses | 32,765    | 42,965    | 10,200     |
| Contracted Work         | 268,935   | 332,037   | 63,102     |
| Reserve Funds           | 0         | 23,500    | 23,500     |
| Total                   | 1,235,478 | 1,384,260 | 148,782    |
| Net Deficit/Surplus     | 17,747    | 30,813    | 13,066     |

| FY2021 EXPENSES                                                                                         |     | Adopted FY21 Budget<br>Expenses |     | FY21 Mid Year Budget<br>Expenses |     | Net<br>Chang |
|---------------------------------------------------------------------------------------------------------|-----|---------------------------------|-----|----------------------------------|-----|--------------|
| Tot                                                                                                     | tal | 1,235,478                       |     | 1,384,260                        |     | 148          |
| PERSONNEL                                                                                               |     | 841,238                         | 69% | 886,625                          | 64% | 45           |
| Salaries and Hourly Wages                                                                               |     | 657,960                         |     | 694,221                          |     |              |
| Payroll Taxes                                                                                           |     | 50,334                          |     | 53,108                           |     |              |
| Health Insurance                                                                                        |     | 73,559                          |     | 76,711                           |     |              |
| Dental Insurance                                                                                        |     | 5,545                           |     | 5,218                            |     |              |
| Life Insurance                                                                                          |     | 1,092                           |     | 1,238                            |     |              |
| Shorterm Disability                                                                                     |     | 1,811                           |     | 2,108                            |     |              |
| Longterm Disability                                                                                     |     | 640                             |     | 752                              |     |              |
| FSA Fees                                                                                                |     | 198                             |     | 33                               |     |              |
| Health Incentives                                                                                       |     | 5,247                           |     | 7,121                            |     |              |
| SIMPLE IRA Pension                                                                                      |     | 19,739                          |     | 21,036                           |     |              |
| Worker's Compensation                                                                                   |     | 1,909                           |     | 1,909                            |     |              |
| Payroll Processing - QuickBooks                                                                         |     | 2,600                           |     | 2,600                            |     |              |
| Unemployment Insurance                                                                                  |     | 2,668                           |     | 2,668                            |     |              |
| Staff Training & Workshops                                                                              |     | 10,000                          |     | 10,000                           |     |              |
| Professional Dues: AMPO, NHARPC, NHPA, APA, NHMA, NEARC, NADO                                           |     | 7,936                           |     | 7,903                            |     |              |
| EQUIPMENT                                                                                               |     | 38,889                          | 3%  | 42,904                           | 3%  | 4            |
| ARCInfo/View Software: Maintenance                                                                      |     | 6,500                           |     | 6,500                            |     |              |
| Transpo Software Maintenance: Transcad, Nvivo                                                           |     | 1,500                           |     | 1,500                            |     |              |
| Office Software: Maintenance, purchase                                                                  |     | 6,416                           |     | 8,316                            |     |              |
| Databases for Transportation Planning                                                                   |     | 8,200                           |     | 8,200                            |     |              |
| Traffic Count Expenses (Equipment, Repair, Supplies)                                                    |     | 3,000                           |     | 3,000                            |     |              |
| Equipment Rental and Repair                                                                             |     | 500                             |     | 500                              |     |              |
| Copier Maintenance Contract                                                                             |     | 3,838                           |     | 3,838                            |     |              |
| Office Furniture, Computers                                                                             |     | 8,935                           | 20/ | 11,050                           | 40/ |              |
| COMMUNICATIONS                                                                                          |     | 9,186                           | 2%  | 9,186                            | 1%  |              |
| Postage and Delivery                                                                                    |     | 400                             |     | 400                              |     |              |
| Office Phone System                                                                                     |     | 1,440                           |     | 1,440                            |     |              |
| Internet and Phone Service                                                                              |     | 3,372                           |     | 3,372                            |     |              |
| Website Design and Maintenance (FY 20 in Outsourced Contracts)  Marketing and Media Outreach Activities |     | 3,474<br>500                    |     | 3,474<br>500                     |     |              |
| FIXED EXPENSES                                                                                          |     | 44,465                          | 5%  | 47,043                           | 3%  | 2            |
| Property & Liability                                                                                    |     | 5,765                           | 370 | 5,765                            | 370 |              |
| Office Vehicle Lease and Maintenance                                                                    |     | 8,700                           |     | 11,278                           |     |              |
| Rent                                                                                                    |     | 30,000                          |     | 30,000                           |     |              |
| ADMINISTRATIVE EXPENSES                                                                                 |     | 32,765                          | 1%  | 42,965                           | 3%  | 10           |
| Printing                                                                                                |     | 1,200                           | 170 | 1,200                            | 370 | 10           |
| Audit and Accounting Services                                                                           |     | 10,665                          |     | 10,665                           |     |              |
| Legal                                                                                                   |     | 1,000                           |     | 1,000                            |     |              |
| Office and Mapping Supplies                                                                             |     | 3,600                           |     | 3,600                            |     |              |
| Office Expense                                                                                          |     | 1,300                           |     | 11,500                           |     |              |
| Meeting Expenses (Meetings and Meeting Notices)                                                         |     | 3,000                           |     | 3,000                            |     |              |
| Travel                                                                                                  |     | 10,000                          |     | 10,000                           |     |              |
| Library & Subscriptions: NH Planning Books                                                              |     | 2,000                           |     | 2,000                            |     |              |
| OUTSOURCED CONTRACTS                                                                                    |     | 268,935                         | 20% | 332,037                          | 24% | 63           |
| Web Design & Maintenance (moved to Communications)                                                      |     |                                 |     |                                  |     |              |
| IT Services                                                                                             |     | 4,240                           |     | 4,240                            |     |              |
| Financial Services                                                                                      |     | 60,000                          |     | 60,000                           |     |              |
| EPA Brownfields - Credere (contract end 9/30/2019)                                                      |     |                                 |     |                                  |     |              |
| EPA Brownfields - NOBIS Engineering (10/1/2019-9/30/2022)                                               |     | 104,000                         |     | 110,000                          |     |              |
| Durham SRF Groundwater Modeling Consultant                                                              |     | 39,116                          |     | 42,698                           |     |              |
| Watershed Assistance (Permeable Reactive Barrier) Consultants                                           |     | 19,857                          |     | 34,324                           |     |              |
| Durham Coast Resilience - UNH Coop Ext & NH Sea Grant                                                   |     | 3,540                           |     | 3,540                            |     |              |
| 604(b) Sunrise Lake Watershed Mgt Plan Consultants                                                      |     | 30,682                          |     | 33,000                           |     |              |
| EDA CARES Contract support                                                                              |     | 0                               |     | 13,235                           |     |              |
| Contract Planning Staff Support (Dover Climate Resilience)                                              |     | 7,500                           |     | 7,500                            |     |              |
|                                                                                                         |     | 0                               |     | 0                                |     |              |
|                                                                                                         |     |                                 |     | 23,500                           |     | 23           |