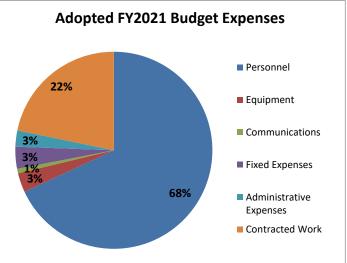

|                         | FY20 Expenses | Expenses  | Net Change |
|-------------------------|---------------|-----------|------------|
| Personnel               | 669,330       | 841,238   | 171,908    |
| Equipment               | 37,975        | 38,889    | 913        |
| Communications          | 11,730        | 9,186     | (2,544)    |
| Fixed Expenses          | 46,156        | 44,465    | (1,691)    |
| Administrative Expenses | 32,765        | 32,765    | 0          |
| Contracted Work         | 243,092       | 268,935   | 25,843     |
| Total                   | 1,041,049     | 1,235,478 | 194,429    |
| Net Deficit/Surplus     | 70,485        | 17,747    | (52,737)   |