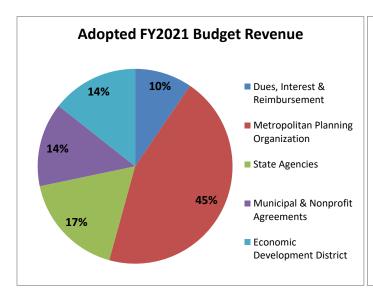

## **Strafford Regional Planning Commission**

Adopted FY2021 Budget
Summary Table

|                                    | Adopted Mid-Year | Adopted FY2021 |            |
|------------------------------------|------------------|----------------|------------|
|                                    | FY20 Revenue     | Revenue        | Net Change |
| Dues, Interest & Reimbursement     | 116,476          | 119,406        | 2,930      |
| Metropolitan Planning Organization | 516,256          | 560,896        | 44,640     |
| State Agencies                     | 148,897          | 218,422        | 69,524     |
| Municipal & Nonprofit Agreements   | 174,638          | 174,502        | (136)      |
| Economic Development District      | 155,266          | 180,000        | 24,734     |
| Total                              | 1,111,533        | 1,253,225      | 141,692    |