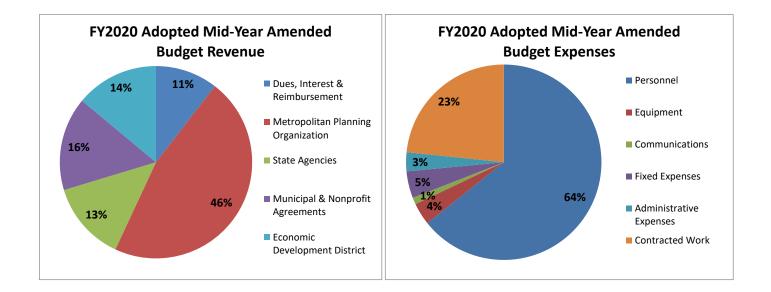

| Strafford Regional Planning Commission<br>FY2020 Adopted Mid-Year Budget Amendment<br>Summary Table |          |                  |            |  |  |  |  |  |
|-----------------------------------------------------------------------------------------------------|----------|------------------|------------|--|--|--|--|--|
|                                                                                                     | Adopted  | Adopted Mid-Year |            |  |  |  |  |  |
|                                                                                                     | Revenue  | Revenue          | Net Change |  |  |  |  |  |
| Dues, Interest & Reimbursement                                                                      | 116,476  | 116,726          | 250        |  |  |  |  |  |
| Metropolitan Planning Organization                                                                  | 513,737  | 516,256          | 2,519      |  |  |  |  |  |
| State Agencies                                                                                      | 112,555  | 148,897          | 36,342     |  |  |  |  |  |
| Municipal & Nonprofit Agreements                                                                    | 79,003   | 174,638          | 95,635     |  |  |  |  |  |
| Economic Development District                                                                       | 155,401  | 155,266          | (135)      |  |  |  |  |  |
| Total                                                                                               | 977,172  | 1,111,783        | 134,611    |  |  |  |  |  |
|                                                                                                     | Expenses | Expenses         | Net Change |  |  |  |  |  |
| Personnel                                                                                           | 651,273  | 669,330          | 18,058     |  |  |  |  |  |
| Equipment                                                                                           | 34,485   | 37,975           | 3,490      |  |  |  |  |  |
| Communications                                                                                      | 14,990   | 11,730           | (3,260)    |  |  |  |  |  |
| Fixed Expenses                                                                                      | 46,156   | 46,156           | 0          |  |  |  |  |  |
| Administrative Expenses                                                                             | 31,765   | 32,765           | 1,000      |  |  |  |  |  |
| Contracted Work                                                                                     | 194,341  | 243,092          | 48,751     |  |  |  |  |  |
| Total                                                                                               | 973,010  | 1,041,049        | 68,038     |  |  |  |  |  |
| Net Deficit/Surplus                                                                                 | 4,162    | 70,735           | 66,573     |  |  |  |  |  |