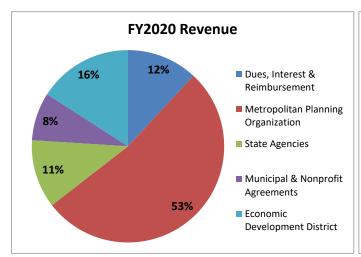

## **Summary Table**

|                                    | Adopted FY2019* | Adopted FY2020 |             |
|------------------------------------|-----------------|----------------|-------------|
|                                    | Revenue         | Revenue        | Net Change  |
| Dues, Interest & Reimbursement     | 120,040.96      | 116,476.06     | (3,564.90)  |
| Metropolitan Planning Organization | 541,242.24      | 513,736.95     | (27,505.29) |
| State Agencies                     | 144,226.00      | 112,555.33     | (31,670.67) |
| Municipal & Nonprofit Agreements   | 79,737.36       | 79,003.00      | (734.36)    |
| Economic Development District      | 98,320.00       | 155,401.00     | 57,081.00   |
| Total                              | 983,567         | 977,172        | (6,394)     |
|                                    | Expenses        | Expenses       | Net Change  |
| Personnel                          | 666,085         | 651,273        | (14,813)    |
| Equipment                          | 25,309          | 34,485         | 9,176       |
| Communications                     | 22,188          | 14,990         | (7,198)     |
| Fixed Expenses                     | 45,716          | 46,156         | 440         |
| Administrative Expenses            | 10,195          | 31,765         | 21,570      |
| Contracted Work                    | 212,397         | 194,341        | (18,056)    |
| Total                              | 981,891         | 973,010        | (8,880)     |
|                                    |                 |                |             |
|                                    |                 |                |             |