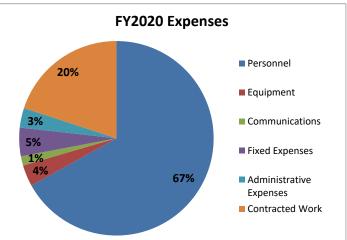

## **Summary Table**

|                                    | Adopted FY2019* | Adopted FY2020 |             |
|------------------------------------|-----------------|----------------|-------------|
|                                    | Revenue         | Revenue        | Net Change  |
| Dues, Interest & Reimbursement     | 120,040.96      | 116,476.06     | (3,564.90)  |
| Metropolitan Planning Organization | 541,242.24      | 513,736.95     | (27,505.29) |
| State Agencies                     | 144,226.00      | 112,555.33     | (31,670.67) |
| Municipal & Nonprofit Agreements   | 79,737.36       | 79,003.00      | (734.36)    |
| Economic Development District      | 98,320.00       | 155,401.00     | 57,081.00   |
| Total                              | 983,567         | 977,172        | (6,394)     |
|                                    | Expenses        | Expenses       | Net Change  |
| Personnel                          | 666,085         | 651,273        | (14,813)    |
| Equipment                          | 25,309          | 34,485         | 9,176       |
| Communications                     | 22,188          | 14,990         | (7,198)     |
| Fixed Expenses                     | 45,716          | 46,156         | 440         |
| Administrative Expenses            | 10,195          | 31,765         | 21,570      |
| Contracted Work                    | 212,397         | 194,341        | (18,056)    |
| Total                              | 981,891         | 973,010        | (8,880)     |
|                                    |                 |                |             |
|                                    |                 |                |             |